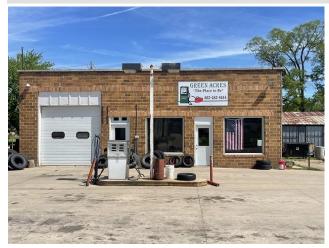

## 402 E Main Street

Here's your chance to own a charming fill

station/repair shop!! Check out 402 E. Main Street, Chambers, NE 68725. This sale includes equipment,

real estate and the business only. Currently serving customers with Gas- Regular and Mid Grade, Off

Road Diesel, Highway Diesel (pumps or farm delivery). Tire services (New, Repair, Balance). Oil changes & light repair work is what they are doing

currently. It's ready for you to take ownership.

Don't miss out on this opportunity! (Inventory can

**Chambers** 

\$125,000

Property Type: **COMMERCIAL** 

Parking Capacity: N/A

Overhead Doors: TWO

Present Use: **OTHER** 

Ceiling Height: VARIED HEIGHT

Freight Elevator: N/A